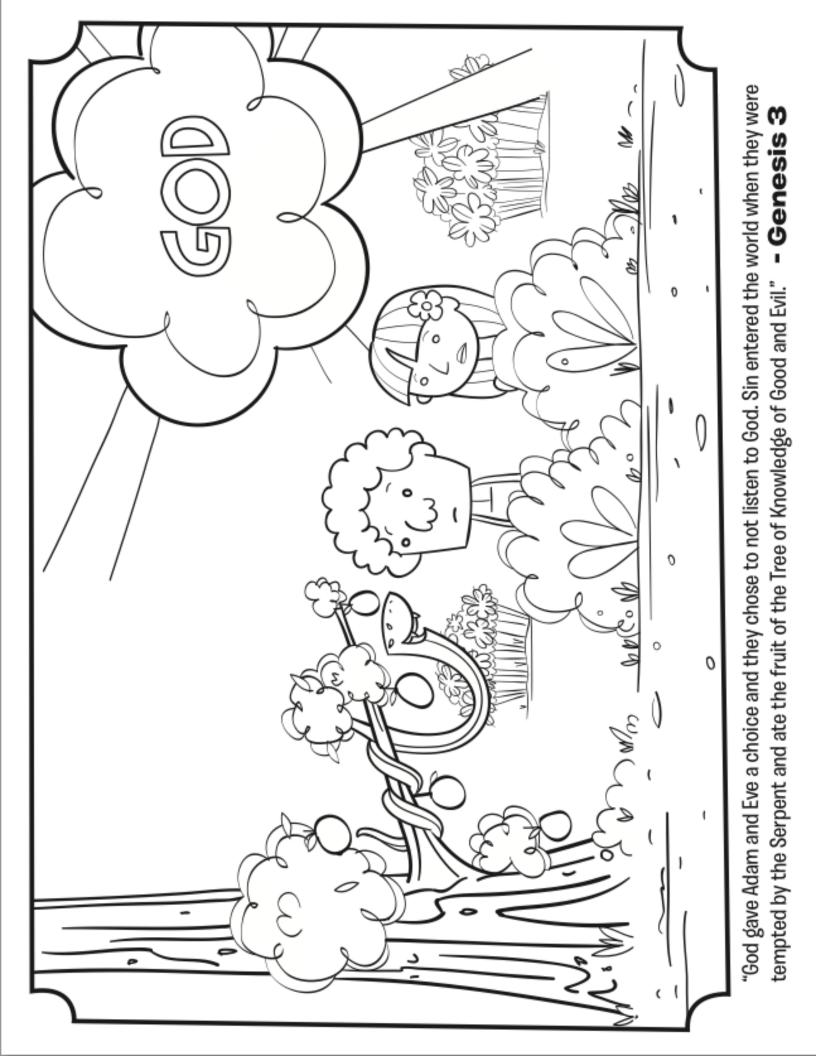

God told Adam and Eve not to eat the fruit from where?





## **People Disobeyed God Word Search**

Find the words on the list that are hidden in the puzzle. The words can be left to right, up and down, or diagonally.



Copyright © 2016 SundaySchoolZone.com.

All Rights Reserved. Free to duplicate for church or home use. Visit http://SundaySchoolZone.com

| Ň           |                                                                                                                                                                             | SOR CAR                 |  |
|-------------|-----------------------------------------------------------------------------------------------------------------------------------------------------------------------------|-------------------------|--|
|             | People Disobey<br>Word Scramble<br>Unscrambl