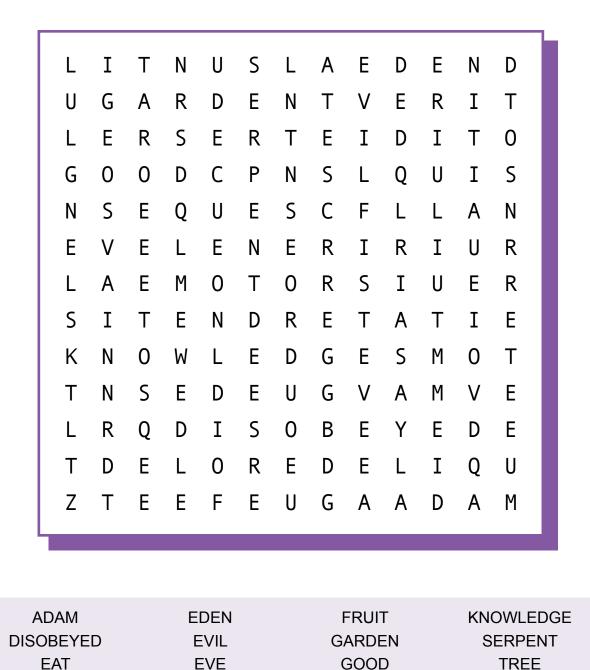

## **People Disobeyed God Word Search**

Find the words on the list that are hidden in the puzzle. The words can be left to right, up and down, or diagonally.

Copyright © 2016 SundaySchoolZone.com.

All Rights Reserved. Free to duplicate for church or home use. Visit http://SundaySchoolZone.com